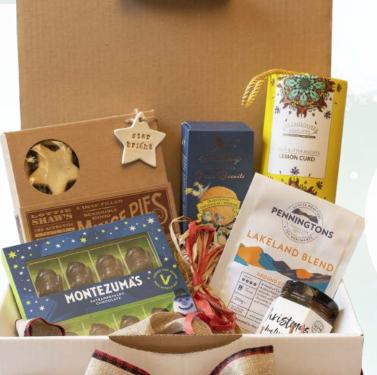

# Box No. 2 £38.00 + VAT

#### Box Contents:\*

Hawkshead Relish Xmas chutney Lottie Shaw's traditional mince pies - pack of 4 Island bakery - cheese biscuits Farmhouse Biscuits Kensington Gift Tube Montezuma's Chocolate – 12 solid snowmen Star Christmas decoration - 1 per box Pennington's Lakeland blend coffee - filter grind - 250 g