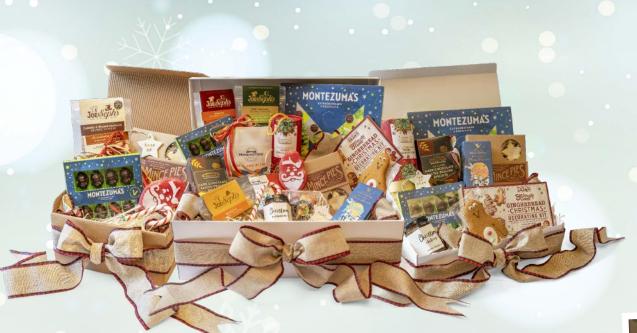

## Box No. 4 £88.00 + VAT

#### Box Contents:\*

Pennington's Lakeland blend coffee - filter grind - 250g Pennington's fine Lakeland blend tea bags Lottie Shaw's Gingerbread decorating kits Lottie Shaw's traditional mince pies - pack of 4 Island bakery - cheese biscuits Farmhouse Biscuits Kensington Gift Tube Montezuma's Chocolate – 12 solid snowmen Star Christmas decoration - 1 per box Hawkshead Relish Xmas chutney Farmhouse Biscuits Praline biscuits Montezuma's Chocolate Dark Organic Vegan Advent Calendar Hawkshead Relish - Xmas Marmalade Forest Feast mixed nuts in shells Natural Candy Store - Christmas Jelly Mix Natural Candy Store - Assorted Christmas Lolly Joe & Seph's luxury popcorn x 2 bags