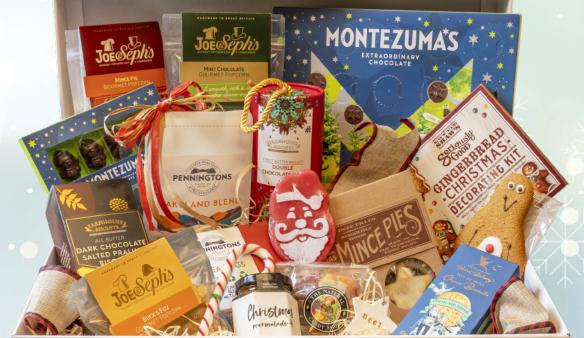

# Box No. 1 £25.00 + VAT

#### Box Contents:\*

Lottie Shaw's traditional mince pies - pack of 4 Joe & Seph's Belgian chocolate pop corn Natural Candy Company - Christmas Lolly Natural Candy Company - Candy Stick Montezuma's Chocolate – 12 solid snowmen Star Christmas decoration - 1 per box