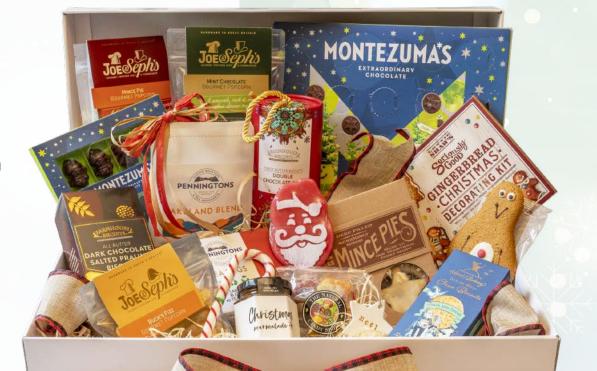

## Box No. 3 £56.00 + VAT

#### Box Contents:\*

Lottie Shaw's Gingerbread decorating kits Lottie Shaw's traditional mince pies - pack of 4 Island bakery - cheese biscuits Farmhouse Biscuits Kensington Gift Tube Montezuma's Chocolate – 12 solid snowmen Star Christmas decoration - 1 per box Hawkshead Relish Xmas chutney Farmhouse Biscuits Praline biscuits Montezuma's Chocolate Dark Organic Vegan Advent Calendar